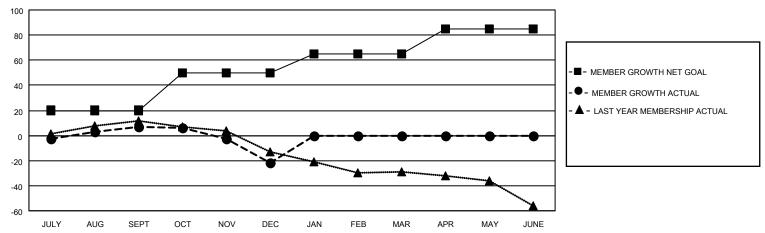

## Clubs Members **RESULTS FOR 2022-2023 RESULTS FOR 2022-2023** NEW CLUB GOAL NEW CLUBS DROPPED CLUBS MEMBER GROWTH NET MEMBER GROWTH DROPPED QUARTER QUARTER MEMBERS ACTUAL **GOAL ACTUAL** (including transfers) 0 0 1 JULY/AUG/SEPT JULY/AUG/SEPT 20 38 27 0 0 30 23 50 OCT/NOV/DEC OCT/NOV/DEC 1 0 0 JAN/FEB/MAR JAN/FEB/MAR 15 0 0 20 0 0 APR/MAY/JUNE APR/MAY/JUNE

## GOALS AND ACTUAL MEMBERS CUMULATIVE

| DROPPED CLUBS: 0 |    | 22 CLUBS OF 52 ADDED 1 OR<br>MORE NEW MEMBERS | GENDER DISTRIBUTION                 |              |
|------------------|----|-----------------------------------------------|-------------------------------------|--------------|
|                  |    | WORE NEW MEMBERS                              | MALE                                | 819 (66.21%) |
|                  |    |                                               | FEMALE                              | 418 (33.79%) |
| DROPPED MEMBERS  |    |                                               | NON BINARY                          | 0 (0.00%)    |
|                  |    |                                               | PREFER NOT TO ANSWER                | 0 (0.00%)    |
| DECEASED         | 7  |                                               |                                     |              |
| CLUB CANCELLED   | 0  | CLICK HERE FOR CUMULATIVE                     | TOTAL FAMILY UNIT MEMBERS 386       |              |
| OTHER            | 70 | MEMBERSHIP DATA                               |                                     |              |
| TOTAL            | 77 |                                               | FAMILY MEMBERS PAYING HALF DUES 198 |              |
|                  |    |                                               |                                     |              |