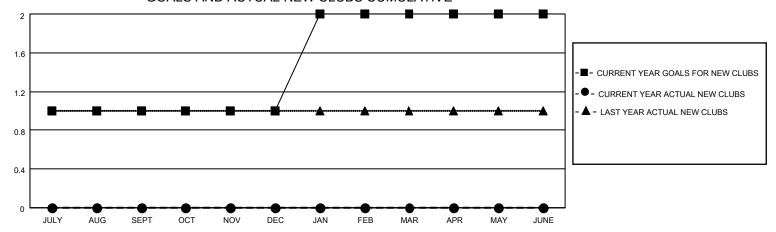

## Clubs Members **RESULTS FOR 2022-2023 RESULTS FOR 2022-2023** NEW CLUB GOAL NEW CLUBS DROPPED CLUBS MEMBER GROWTH NET MEMBER GROWTH DROPPED QUARTER QUARTER MEMBERS ACTUAL **GOAL ACTUAL** (including transfers) 0 0 1 JULY/AUG/SEPT JULY/AUG/SEPT 20 38 27 0 0 30 23 50 OCT/NOV/DEC OCT/NOV/DEC 1 0 0 JAN/FEB/MAR JAN/FEB/MAR 15 0 0 20 0 0 APR/MAY/JUNE APR/MAY/JUNE

## GOALS AND ACTUAL NEW CLUBS CUMULATIVE